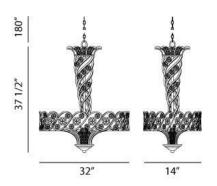

### **Product Specifications**

Item No.: 17471-015

Height: 37.5" Chain / Cord Length: 180" Width: 14"

Length: 32"
Diameter: 32"
ng Weight: 71.06 lbs

Est. Shipping Weight: 71.06 lbs
No. of Bulbs: 12
Bulb Wattage: 60 watts
Bulb Type: B10
Bulb Base: E12