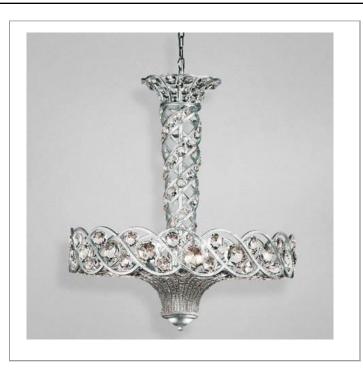

33 West Beaver Creek Road Richmond Hill Ontario Canada L4B 1L8

**8** 800.660.5391

<u>=</u> 800.660.5390

↑ info@eurofase.com

www.eurofase.com

An aged silver finish provides a vintage touch to this diamond-esque showpiece. The spiral structure framework houses octagonal crystal glass designs, accented with prismatic droplets. This sparkling design shines with a shimmering clarity, while providing unrivalled illumination.

# CATARA, 12-LIGHT CHANDELIER