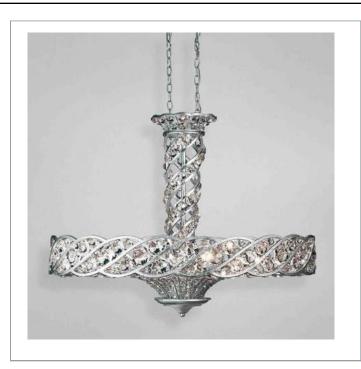

33 West Beaver Creek Road Richmond Hill Ontario Canada L4B 1L8

**8** 800.660.5391

<u>=</u> 800.660.5390

↑ info@eurofase.com

www.eurofase.com

An aged silver finish provides a vintage touch to this diamond-esque showpiece. The spiral structure framework houses octagonal crystal glass designs, accented with prismatic droplets. This sparkling design shines with a shimmering clarity, while providing unrivalled illumination.

# CATARA, 8-LIGHT OVAL PENDANT

## **Product Specifications**

Item No.: 17470-018 Height: 29.25" Chain / Cord Length: 180" Width: 28"

Length: 38"

Est. Shipping Weight: 65.56 lbs
No. of Bulbs: 8

Bulb Wattage: 60 watts
Bulb Type: B10 
Bulb Base: E12
Bulb Voltage: 120 volts