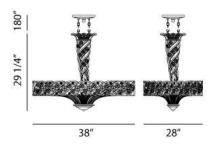

## **Product Specifications**

Item No.: 17470-018 Height: 29.25" Chain / Cord Length: 180" Width: 28"

Length: 38"

Est. Shipping Weight: 65.56 lbs
No. of Bulbs: 8

Bulb Wattage: 60 watts
Bulb Type: B10 
Bulb Base: E12
Bulb Voltage: 120 volts