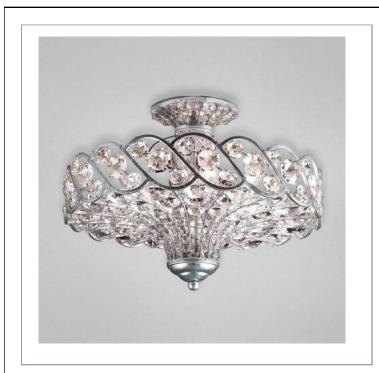

## CATARA , 6-LIGHT SEMI-FLUSHMOUNT

## **Product Specifications**

| Item No.:             | 17469-012 |
|-----------------------|-----------|
| Height:               | 13.5"     |
| Diameter:             | 18"       |
| Est. Shipping Weight: | 18.04 lbs |
| No. of Bulbs:         | 6         |
| Bulb Wattage:         | 60 watts  |
| Bulb Type:            | B10 🔷     |
| Bulb Base:            | E12       |
| Bulb Voltage:         | 120 volts |

## Colour / Shades Available

FINISH silver leaf SHADE crystal

An aged silver finish provides a vintage touch to this diamond-esque showpiece. The spiral structure framework houses octagonal crystal glass designs, accented with prismatic droplets. This sparkling design shines with a shimmering clarity, while providing unrivalled illumination.