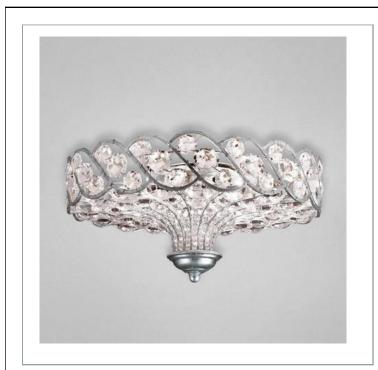

## CATARA , 6-LIGHT FLUSHMOUNT

## **Product Specifications**

| Item No.:             | 17468-015 |
|-----------------------|-----------|
| Height:               | 9"        |
| Diameter:             | 18"       |
| Est. Shipping Weight: | 17.16 lbs |
| No. of Bulbs:         | 6         |
| Bulb Wattage:         | 60 watts  |
| Bulb Type:            | B10 🔷     |
| Bulb Base:            | E12       |
| Bulb Voltage:         | 120 volts |

## Colour / Shades Available

FINISH silver leaf SHADE crystal

An aged silver finish provides a vintage touch to this diamond-esque showpiece. The spiral structure framework houses octagonal crystal glass designs, accented with prismatic droplets. This sparkling design shines with a shimmering clarity, while providing unrivalled illumination.