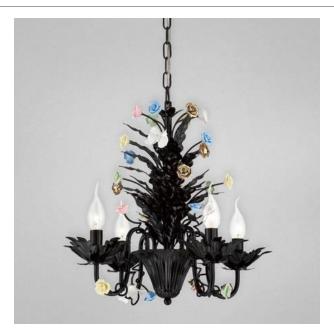

### CARINO, 4-LIGHT CHANDELIER

# **Product Specifications**

Collection: Illuminations Item No.: 25574-012

Height: 15"

Chain / Cord Length: 72" Width: 18"

Length: 18"

Diameter: 18"

Est. Shipping Weight: 11.22 lbs No. of Bulbs: 4

Bulb Wattage: 60 watts
Bulb Type: B10 ©
Bulb Base: E12
Bulb Voltage: 120 volts

# **Options Available**

| ITEM CODE | FINISH | SHADE |
|-----------|--------|-------|
| 25574-012 | black  | black |

### Colour / Shades Available

FINISH SHADE
black black

| Project Information |
|---------------------|
|---------------------|

Comments:

 Job Name:
 Canadalite.com

 Date:
 Type: