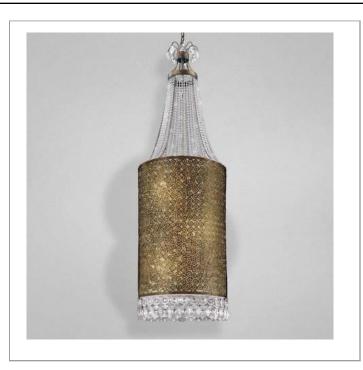

33 West Beaver Creek Road Richmond Hill Ontario Canada L4B 1L8

**8** 800.660.5391

= 800.660.5390

info@eurofase.com

www.eurofase.com

Designed with soft illumination and rich designs in mind, the Caramel family is a sensual delight. A central band of swirling patterns is topped by a curtain of crystal strands, and finished with a beautiful double layer of ornamental crystal designs. The glowing clear amber effect that will bathe your setting is an epicurean delight.

# CARAMEL, 12-LIGHT PENDANT

### **Product Specifications**

Item No.: 19484-013 Height: 64" Chain / Cord Length: 72" Diameter: 19.75" Est. Shipping Weight: 46.71 lbs No. of Bulbs: 12 Bulb Wattage: 60 watts Bulb Type: B10 • Bulb Base: E12 Bulb Voltage: 120 volts