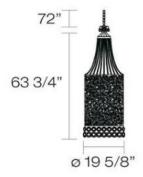

### **Product Specifications**

Item No.: 19484-013 Height: 64" Chain / Cord Length: 72" Diameter: 19.75" Est. Shipping Weight: 46.71 lbs No. of Bulbs: 12 Bulb Wattage: 60 watts Bulb Type: B10 • Bulb Base: E12 Bulb Voltage: 120 volts