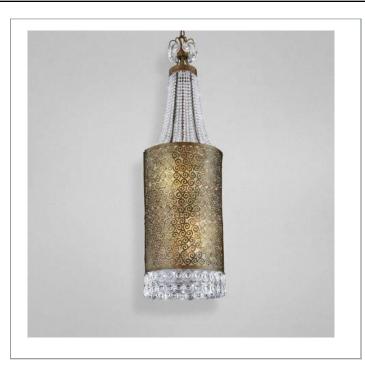

33 West Beaver Creek Road Richmond Hill Ontario Canada L4B 1L8

**8** 800.660.5391

= 800.660.5390

↑ info@eurofase.com

www.eurofase.com

Designed with soft illumination and rich designs in mind, the Caramel family is a sensual delight. A central band of swirling patterns is topped by a curtain of crystal strands, and finished with a beautiful double layer of ornamental crystal designs. The glowing clear amber effect that will bathe your setting is an epicurean delight.

## CARAMEL, 9-LIGHT PENDANT

# **Product Specifications**

Item No.: 19483-016

Height: 48" Chain / Cord Length: 72" Width: 0.1"

Diameter: 13.75"
Est. Shipping Weight: 27.15 lbs
No. of Bulbs: 9

Bulb Wattage: 60 watts
Bulb Type: Bulb Base: E12
Bulb Voltage: 120 volts

# **Options Available**

**ITEM CODE FINISH SHADE** 19483-016 ancient bronze clear