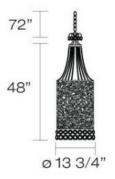

# **Product Specifications**

Item No.: 19483-016

Height: 48" Chain / Cord Length: 72" Width: 0.1"

Diameter: 13.75"
Est. Shipping Weight: 27.15 lbs
No. of Bulbs: 9

Bulb Wattage: 60 watts
Bulb Type: Bulb Base: E12
Bulb Voltage: 120 volts