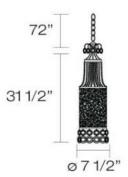

### **Product Specifications**

Item No.: 19482-019 Height: 31.5" Chain / Cord Length: 72" Diameter: 7.5" Est. Shipping Weight: 10.96 lbs No. of Bulbs: Bulb Wattage: 60 watts Bulb Type: A19 < Bulb Base: E26 Bulb Voltage: 120 volts