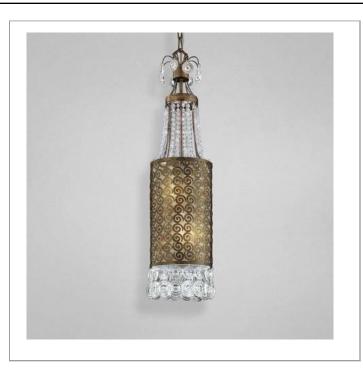

33 West Beaver Creek Road Richmond Hill Ontario Canada L4B 1L8

**8** 800.660.5391

\_\_ 800.660.5390

♠ info@eurofase.com

www.eurofase.com

Designed with soft illumination and rich designs in mind, the Caramel family is a sensual delight. A central band of swirling patterns is topped by a curtain of crystal strands, and finished with a beautiful double layer of ornamental crystal designs. The glowing clear amber effect that will bathe your setting is an epicurean delight.

#### CARAMEL, 1-LIGHT PENDANT

### **Product Specifications**

Item No.: 19482-019 Height: 31.5" Chain / Cord Length: 72" Diameter: 7.5" Est. Shipping Weight: 10.96 lbs No. of Bulbs: Bulb Wattage: 60 watts Bulb Type: A19 < Bulb Base: E26 Bulb Voltage: 120 volts