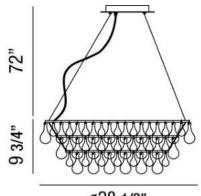

# **Product Specifications**

| Collection:           | Illuminations |
|-----------------------|---------------|
| Item No.:             | 25690-019     |
| Height:               | 9.75"         |
| Chain / Cord Length:  | 72"           |
| Diameter:             | 28.5"         |
| Est. Shipping Weight: | 56.10 lbs     |
| No. of Bulbs:         | 12            |
| Bulb Wattage:         | 40 watts      |
| Bulb Type:            | B10           |
| Bulb Base:            | E12           |
| Bulb Voltage:         | 120 volts     |

#### FINISH

oil rubbed bronze ) clear crystal

SHADE

ø28 1/2"