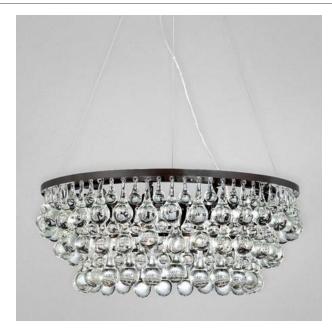

## CANTO, 8-LIGHT CHANDELIER

## **Product Specifications**

Collection: Illuminations
Item No.: 25689-013
Height: 9.75"
Chain / Cord Length: 72"
Diameter: 24.5"
Est. Shipping Weight: 34.58 lbs
No. of Bulbs: 8
Bulb Wattage: 40 watts
Bulb Type: Bulb Base: E12
Bulb Voltage: 120 volts

## **Options Available**

| ITEM CODE | FINISH               | SHADE         |
|-----------|----------------------|---------------|
| 25689-013 | oil rubbed<br>bronze | clear crystal |

## Colour / Shades Available

FINISH SHADE
oil rubbed bronze clear crystal

| Pro  | iect | Inforn | nation |
|------|------|--------|--------|
| 1 10 |      |        | iation |

Job Name: Canadalite.com

Comments: Type: \_\_\_\_\_\_