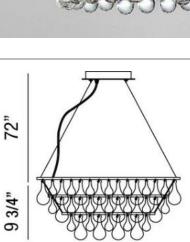

## **Product Specifications**

Collection: Illuminations
Item No.: 25689-013
Height: 9.75"
Chain / Cord Length: 72"
Diameter: 24.5"
Est. Shipping Weight: 34.58 lbs
No. of Bulbs: 8
Bulb Wattage: 40 watts
Bulb Type: Bulb Base: E12
Bulb Voltage: 120 volts