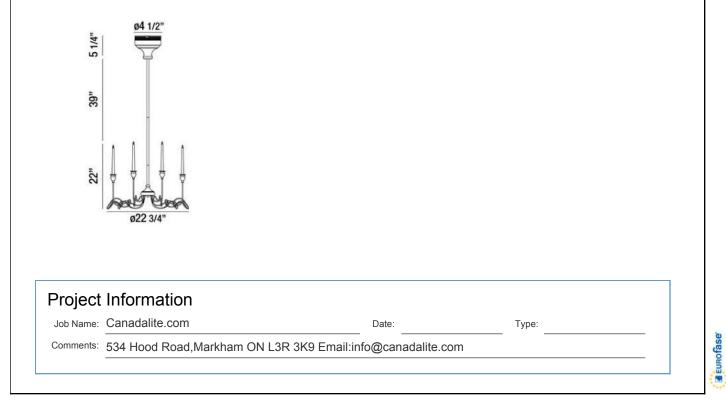

# **Product Specifications**

| Collection:           | Illuminations |
|-----------------------|---------------|
| Item No.:             | 26346-014     |
| Height:               | 22"           |
| Chain / Cord Length:  | 39"           |
| Diameter:             | 22.75"        |
| Est. Shipping Weight: | 20.02 lbs     |
| No. of Bulbs:         | 9 Inc.        |
| Bulb Wattage:         | 20 watts      |
| Bulb Type:            | BI PIN        |
| Bulb Base:            | G4            |
| Bulb Voltage:         | 12 volts      |