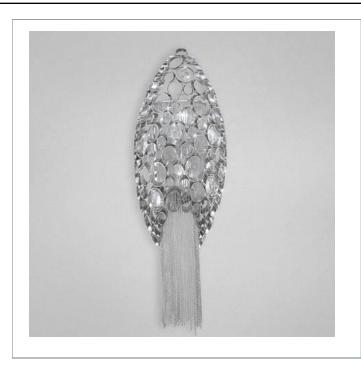

33 West Beaver Creek Road Richmond Hill Ontario Canada L4B 1L8

**8** 800.660.5391

<u>=</u> 800.660.5390

→ info@eurofase.com

www.eurofase.com

The machined honeycomb is the perfect shelter for the chain metal. Incredible detail and craftsmanship allow this collection to be the highlight of any design.

## CAMEO, 2-LIGHT WALL SCONCE

## **Product Specifications**

Collection: Illuminations Item No.: 20410-018 Height: 21" Extension: 4.25" Length: 8" Est. Shipping Weight: 5.59 lbs No. of Bulbs: 2 Inc. Bulb Wattage: 60 watts Bulb Type: G9 💷 Bulb Base: G9

## **Options Available**

ITEM CODEFINISHSHADE20410-018nickelclear crystal

## Colour / Shades Available

FINISH nickel

SHADE

clear crystal

**⊘**− 4 1/4"

| <b>Project Information</b> |
|----------------------------|
|----------------------------|

Job Name: Canadalite.com Date: Type: