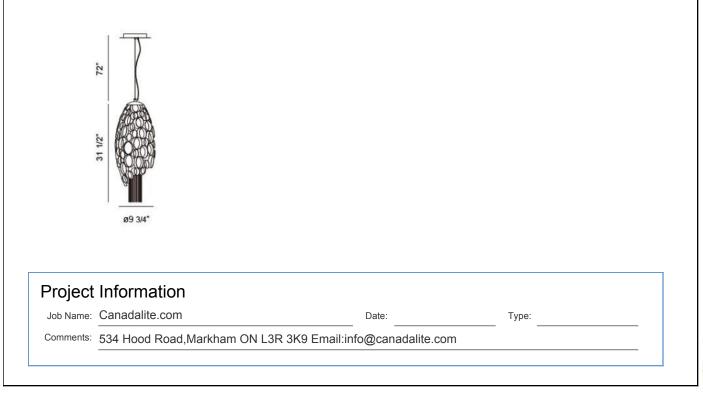

## CAMEO , 4-LIGHT PENDANT Product Specifications

Collection: Illuminations Item No.: 20408-015 Height: 31.5" Chain / Cord Length: 72" Diameter: 9.75" Est. Shipping Weight: 16.85 lbs No. of Bulbs: 4 Inc. Bulb Wattage: 60 watts Bulb Type: G9 🖅 Bulb Base: G9 Bulb Voltage: 120 volts