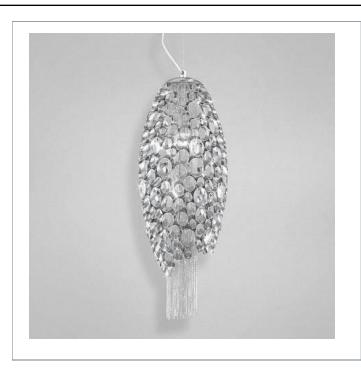

### CAMEO, 2-LIGHT PENDANT

# **Product Specifications**

Collection: Illuminations Item No.: 20407-018 Height: 25" Chain / Cord Length: 72" Diameter: 9.75" Est. Shipping Weight: 11.00 lbs No. of Bulbs: 2 Inc. Bulb Wattage: 60 watts Bulb Type: G9 💷

## **Options Available**

| ITEM CODE | FINISH | SHADE         |
|-----------|--------|---------------|
| 20407-018 | nickel | clear crystal |

#### **FINISH**

nickel

**(** 

SHADE clear crystal

| Project I | nformation |
|-----------|------------|
|-----------|------------|

Job Name: Canadalite.com Date: Type:

Comments: 534 Hood Road, Markham ON L3R 3K9 Email:info@canadalite.com