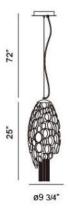

# **Product Specifications**

Collection: Illuminations Item No.: 20407-018 Height: 25" Chain / Cord Length: 72" Diameter: 9.75" Est. Shipping Weight: 11.00 lbs No. of Bulbs: 2 Inc. Bulb Wattage: 60 watts Bulb Type: G9 💷

## **Options Available**

| ITEM CODE | FINISH | SHADE         |
|-----------|--------|---------------|
| 20407-018 | nickel | clear crystal |

#### **FINISH**

nickel

**(** 

SHADE clear crystal

| Project I | nformation |
|-----------|------------|
|-----------|------------|

Job Name: Canadalite.com Date: Type:

Comments: 534 Hood Road, Markham ON L3R 3K9 Email:info@canadalite.com