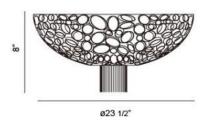

## **Product Specifications**

Collection: Illuminations
Item No.: 20405-014
Height: 8"
Diameter: 23.5"
Est. Shipping Weight: 18.44 lbs
No. of Bulbs: 3 Inc.

No. of Bulbs: 3 Inc.

Bulb Wattage: 60 watts

Bulb Type: G9