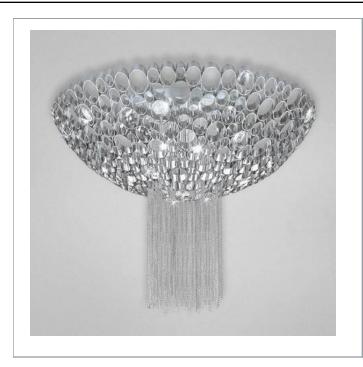

33 West Beaver Creek Road Richmond Hill Ontario Canada L4B 1L8

**8** 800.660.5391

= 800.660.5390

→ info@eurofase.com

www.eurofase.com

The machined honeycomb is the perfect shelter for the chain metal. Incredible detail and craftsmanship allow this collection to be the highlight of any design.

## **Product Specifications**

Collection: Illuminations
Item No.: 20405-014
Height: 8"
Diameter: 23.5"
Est. Shipping Weight: 18.44 lbs
No. of Bulbs: 3 Inc.

No. of Bulbs: 3 Inc.

Bulb Wattage: 60 watts

Bulb Type: G9