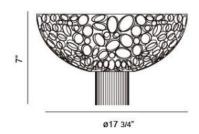

## **Product Specifications**

Collection: Illuminations
Item No.: 20404-017
Height: 7"
Diameter: 17.75"
Est. Shipping Weight: 13.68 lbs
No. of Bulbs: 3 Inc.
Bulb Wattage: 60 watts
Bulb Type: G9

Bulb Base: G9
Bulb Voltage: 120 volts