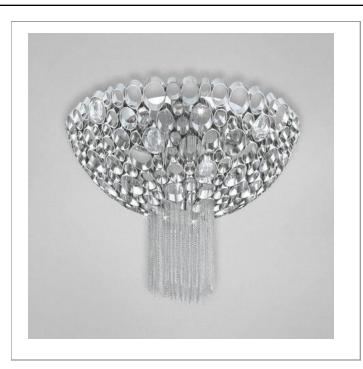

## CAMEO, 3-LIGHT CONVERTIBLE PENDANT SMALL

## **Product Specifications**

Collection: Illuminations
Item No.: 20404-017
Height: 7"
Diameter: 17.75"
Est. Shipping Weight: 13.68 lbs
No. of Bulbs: 3 Inc.
Bulb Wattage: 60 watts
Bulb Type: G9

Bulb Base: G9
Bulb Voltage: 120 volts

## **Options Available**

ITEM CODEFINISHSHADE20404-017nickelclear crystal

## Colour / Shades Available

**FINISH** 

nickel

SHADE clear crystal

| Project Information      |       |       |
|--------------------------|-------|-------|
| Job Name: Canadalite.com | Date: | Type: |

Comments: 534 Hood Road, Markham ON L3R 3K9 Email:info@canadalite.com