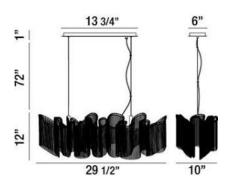

#### **Product Specifications**

Collection: Illuminations Item No.: 26500-010

Height: 12"

Chain / Cord Length: 72" Width: 10"

vvidtn: 10" Length: 29.5"

Est. Shipping Weight: 25.74 lbs
No. of Bulbs: 5 Inc.

Bulb Wattage: 60 watts
Bulb Type: G9
Bulb Base: G9
Bulb Voltage: 120 volts