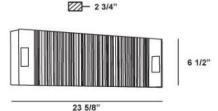

### **Product Specifications**

Collection: Illuminations Item No.: 16029-026 Height: 6.5" Extension: 2.75"

Width: 23.5"
Est. Shipping Weight: 9.83 lbs

No. of Bulbs: 1
Bulb Wattage: 24 watts
Bulb Type: T5
Bulb Base: G5
Bulb Voltage: 120 volts