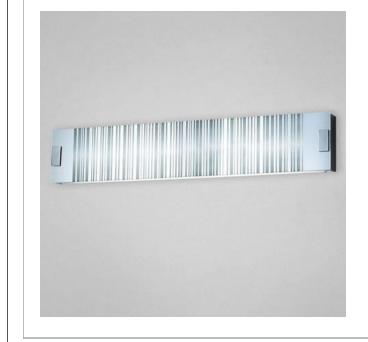

## BILOXY , 1-LIGHT WALL SCONCE

## **Product Specifications**

| Collection:           | Illuminations |
|-----------------------|---------------|
| Item No.:             | 16028-012     |
| Height:               | 6.5"          |
| Extension:            | 2.75"         |
| Length:               | 35.5"         |
| Est. Shipping Weight: | 16.83 lbs     |
| No. of Bulbs:         | 1             |
| Bulb Wattage:         | 39 watts      |
| Bulb Type:            | T5 📼          |
| Bulb Base:            | G5            |
| Bulb Voltage:         | 120 volts     |
|                       |               |

## **Options Available**

| ITEM CODE | FINISH | SHADE |
|-----------|--------|-------|
| 16028-012 | chrome | clear |
| 16028-029 | chrome | red   |