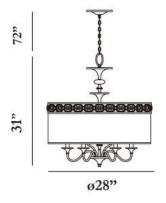

## **Product Specifications**

Item No.: 20297-022 Height: 31"

Chain / Cord Length: 72"
Width: 28"

Diameter: 28"

Est. Shipping Weight: 33.31 lbs No. of Bulbs: 9

Bulb Wattage: 60 watts
Bulb Type: B10 
Bulb Base: E12
Bulb Voltage: 120 volts