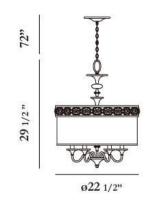

## **Product Specifications**

| 20296-018 |
|-----------|
| 29.5"     |
| 72"       |
| 22.5"     |
| 22.5"     |
| 26.93 lbs |
| 6         |
| 60 watts  |
| B10 🕬     |
| E12       |
| 120 volts |
|           |