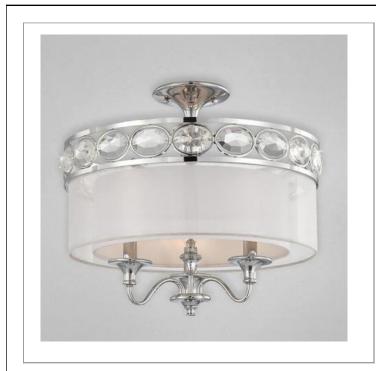

## BIJOUX , 3-LIGHT SEMI FLUSHMOUNT

## **Product Specifications**

| Item No.:             | 20295-028 |
|-----------------------|-----------|
| Height:               | 16.5"     |
| Diameter:             | 18.5"     |
| Est. Shipping Weight: | 17.64 lbs |
| No. of Bulbs:         | 3         |
| Bulb Wattage:         | 60 watts  |
| Bulb Type:            | B10 🖝     |
| Bulb Base:            | E12       |
| Bulb Voltage:         | 120 volts |

# **Options Available**

| ITEM CODE | FINISH        |
|-----------|---------------|
| 20295-028 | chrome        |
| 20295-011 | antique brass |

SHADE transparent amber chiffon w/ white inside

#### SHADE

chrome antique brass

| SHADE                            |  |
|----------------------------------|--|
| transparent                      |  |
| amber chiffon w/<br>white inside |  |

Simple but elegant collection inspired by the regal influences of Europe. Double drum shade of fabric and fine material diffusing the light to a soft glow all complimented by a crown of hand cut crystal.