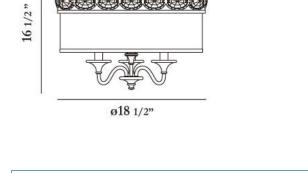

## **Product Specifications**

| Item No.:             | 20295-028 |
|-----------------------|-----------|
| Height:               | 16.5"     |
| Diameter:             | 18.5"     |
| Est. Shipping Weight: | 17.64 lbs |
| No. of Bulbs:         | 3         |
| Bulb Wattage:         | 60 watts  |
| Bulb Type:            | B10 🖝     |
| Bulb Base:            | E12       |
| Bulb Voltage:         | 120 volts |