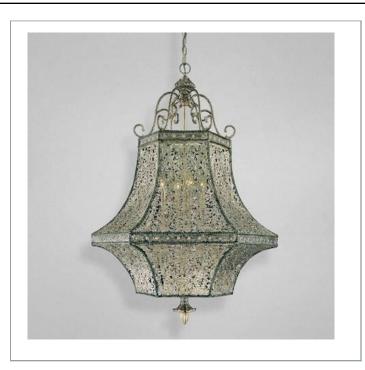

33 West Beaver Creek Road Richmond Hill Ontario Canada L4B 1L8

**8** 800.660.5391

= 800.660.5390

♠ info@eurofase.com

www.eurofase.com

Elaborately designed overlays provide the central panes in this intricate masterpiece. Inspired by the classical medieval designs, iron wrought roping separates the individually carved metal layers. The deep tones of the metals allow the romantic amber lighting of the candelabra to filter through. Textured banding complements the seductive Gothic appeal of this illumination.

### BELLINI, 8-LIGHT LANTERN