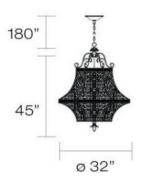

## **Product Specifications**

Item No.: 19365-015 Height: 45" Chain / Cord Length: 180" Diameter: 32" Est. Shipping Weight: 44.31 lbs No. of Bulbs: 8 Bulb Wattage: 60 watts Bulb Type: B10 • Bulb Base: E12 Bulb Voltage: 120 volts