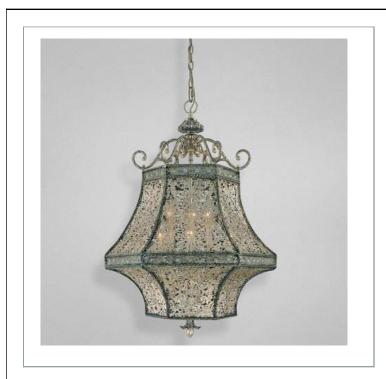

## BELLINI , 6-LIGHT LANTERN

## **Product Specifications**

| Item No.:             | 19364-018 |
|-----------------------|-----------|
| Height:               | 32"       |
| Chain / Cord Length:  | 72"       |
| Diameter:             | 24"       |
| Est. Shipping Weight: | 30.93 lbs |
| No. of Bulbs:         | 6         |
| Bulb Wattage:         | 60 watts  |
| Bulb Type:            | B10 🔷     |
| Bulb Base:            | E12       |
| Bulb Voltage:         | 120 volts |
|                       |           |

## Colour / Shades Available

FINISH rustic silver shade n/a

Elaborately designed overlays provide the central panes in this intricate masterpiece. Inspired by the classical medieval designs, iron wrought roping separates the individually carved metal layers. The deep tones of the metals allow the romantic amber lighting of the candelabra to filter through. Textured banding complements the seductive Gothic appeal of this illumination.