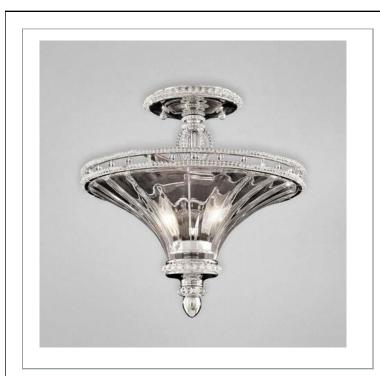

## BEAUCHAMP , 2-LIGHT SEMI-FLUSHMOUNT

## **Product Specifications**

| Item No.:             | 19337-012 |
|-----------------------|-----------|
| Height:               | 13"       |
| Diameter:             | 13.5"     |
| Est. Shipping Weight: | 9.99 lbs  |
| No. of Bulbs:         | 2         |
| Bulb Wattage:         | 60 watts  |
| Bulb Type:            | B10 🔷     |
| Bulb Base:            | E12       |
| Bulb Voltage:         | 120 volts |
|                       |           |

## Colour / Shades Available

FINISH nickel SHADE clear glass

Regally impressive, this luxurious showpiece stops short at nothing in its intricate detailing and stunningly handcrafted artisanship. Crystal beads are draped elegantly towards the arms and encircle the silver chandelier double- frame base. Faux candles are firmly set in glossed chrome bases that reflect their resplendent lighting. The collective effect of the miniature detailing and the crowned curves makes this family truly magnificent.