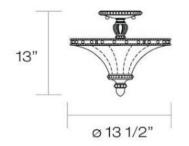

## **Product Specifications**

| Item No.:             | 19337-012 |
|-----------------------|-----------|
| Height:               | 13"       |
| Diameter:             | 13.5"     |
| Est. Shipping Weight: | 9.99 lbs  |
| No. of Bulbs:         | 2         |
| Bulb Wattage:         | 60 watts  |
| Bulb Type:            | B10 🔷     |
| Bulb Base:            | E12       |
| Bulb Voltage:         | 120 volts |
|                       |           |