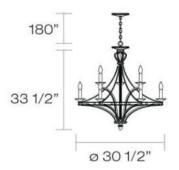

## **Product Specifications**

Item No.: 19336-015 Height: 33.5" Chain / Cord Length: 180" Diameter: 30.5" Est. Shipping Weight: 32.34 lbs No. of Bulbs: Bulb Wattage: 60 watts Bulb Type: B10 • Bulb Base: E12 Bulb Voltage: 120 volts