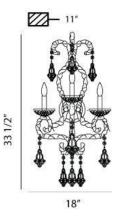

#### **Product Specifications**

| Item No.: 17447-010 | Height: 33.5" | Extension: 11" | Width: 18" | Length: 18" | Est. Shipping Weight: 11.59 lbs

No. of Bulbs: 3

Bulb Wattage: 60 watts

Bulb Type: B10 

Bulb Base: E12