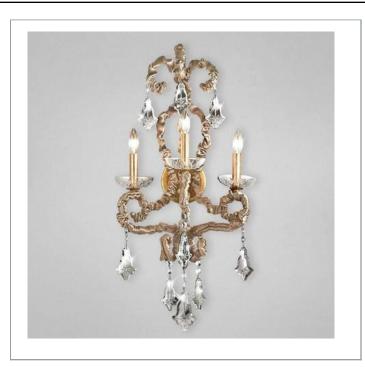

33 West Beaver Creek Road Richmond Hill Ontario Canada L4B 1L8

**8** 800.660.5391

= 800.660.5390

↑ info@eurofase.com

www.eurofase.com

Muted champagne silk is crushed and laces the arms of this victorian chandelier. Complementing the rich texture and feel are brilliant candelabra lights and cut crystal-glass that casts the luxuriant light generously.

# BALIZA, 3-LIGHT WALL SCONCE

#### **Product Specifications**

| Item No.: 17447-010 | Height: 33.5" | Extension: 11" | Width: 18" | Length: 18" | Est. Shipping Weight: 11.59 lbs

No. of Bulbs: 3

Bulb Wattage: 60 watts

Bulb Type: B10 

Bulb Base: E12

### **Options Available**

| ITEM CODE | FINISH                   | SHADE   |
|-----------|--------------------------|---------|
| 17447-010 | champagne<br>gold fabric | crystal |