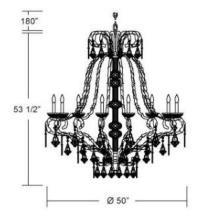

## **Product Specifications**

| Item No.:             | 17446-013 |
|-----------------------|-----------|
| Height:               | 53.5"     |
| Chain / Cord Length:  | 180"      |
| Diameter:             | 50"       |
| Est. Shipping Weight: | 83.60 lbs |
| No. of Bulbs:         | 15        |
| Bulb Wattage:         | 60 watts  |
| Bulb Type:            | B10       |
| Bulb Base:            | E12       |
| Bulb Voltage:         | 120 volts |
|                       |           |