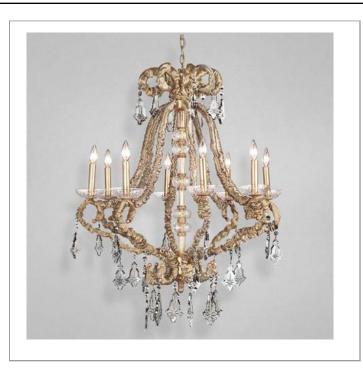

33 West Beaver Creek Road Richmond Hill Ontario Canada L4B 1L8

**8** 800.660.5391

= 800.660.5390

↑ info@eurofase.com

www.eurofase.com

Muted champagne silk is crushed and laces the arms of this victorian chandelier. Complementing the rich texture and feel are brilliant candelabra lights and cut crystal-glass that casts the luxuriant light generously.

## BALIZA, 8-LIGHT CHANDELIER

## **Product Specifications**

Item No.: 17445-016 Height: 38.5" Chain / Cord Length: 180" Length: 18" Diameter: 33" Est. Shipping Weight: 39.40 lbs No. of Bulbs: 8 Bulb Wattage: 60 watts Bulb Type: B10 •

Bulb Base: E12 Bulb Voltage: 120 volts

# **Options Available**

| ITEM CODE | FINISH                   | SHADE   |
|-----------|--------------------------|---------|
| 17445-016 | champagne<br>gold fabric | crystal |

# FINISH SHADE champagne gold fabric crystal

| Project Information      |       |       |
|--------------------------|-------|-------|
| Job Name: Canadalite.com | Date: | Туре: |

Comments: 1 (888) 887-7038, info@canadalite.com