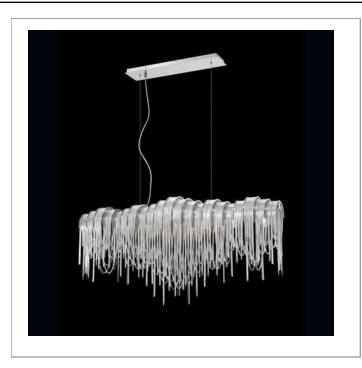

# AVENUE, 7-LIGHT LINEAR CHANDELIER

### **Product Specifications**

Collection: Illuminations Item No.: 26339-016

Height: 18"

Chain / Cord Length: 72" Width: 10"

vviatn: 10" Length: 45.5"

Est. Shipping Weight: 33.00 lbs
No. of Bulbs: 7 Inc.

Bulb Wattage: 60 watts
Bulb Type: G9
Bulb Base: G9
Bulb Voltage: 120 volts

#### Colour / Shades Available

**FINISH** 

SHADE

nickel

nickel