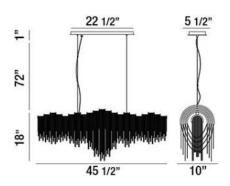

### **Product Specifications**

Collection: Illuminations Item No.: 26339-016

Height: 18"

Chain / Cord Length: 72" Width: 10"

vviatn: 10" Length: 45.5"

Est. Shipping Weight: 33.00 lbs
No. of Bulbs: 7 Inc.

Bulb Wattage: 60 watts
Bulb Type: G9
Bulb Base: G9
Bulb Voltage: 120 volts