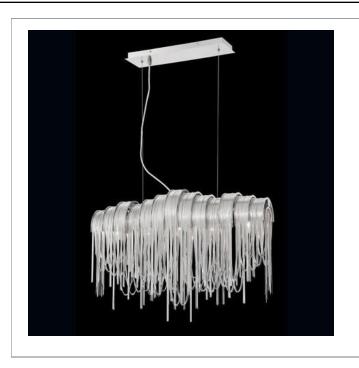

33 West Beaver Creek Road Richmond Hill Ontario Canada L4B 1L8

**8** 800.660.5391

<u>=</u>, 800.660.5390

→ info@eurofase.com

www.eurofase.com

Draped nickel chain wrapped around curved nickel strips

# AVENUE, 5-LIGHT LINEAR CHANDELIER

### **Product Specifications**

Collection: Illuminations Item No.: 26338-019

Height: 16"

Chain / Cord Length: 72" Width: 10"

Width: 10" Length: 28"

Est. Shipping Weight: 27.72 lbs
No. of Bulbs: 5 Inc.
Bulb Wattage: 60 watts