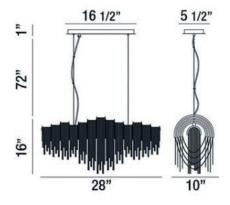

### **Product Specifications**

Collection: Illuminations Item No.: 26338-019

Height: 16"

Chain / Cord Length: 72" Width: 10"

Width: 10" Length: 28"

Est. Shipping Weight: 27.72 lbs
No. of Bulbs: 5 Inc.
Bulb Wattage: 60 watts