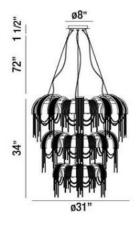

#### **Product Specifications**

Collection:

Illuminations

Item No.: 26337-012 Height: 34" Chain / Cord Length: 72" Diameter: 31" Est. Shipping Weight: 67.32 lbs No. of Bulbs: 17 Inc. Bulb Wattage: 60 watts Bulb Type: G9 5 Bulb Base: G9 Bulb Voltage: 120 volts