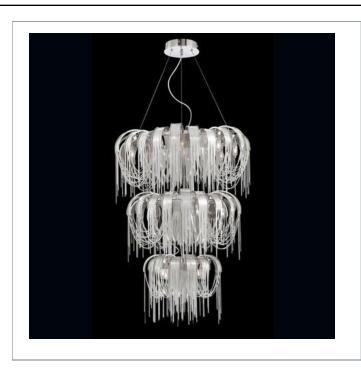

33 West Beaver Creek Road Richmond Hill Ontario Canada L4B 1L8

**8** 800.660.5391

<u>=</u> 800.660.5390

→ info@eurofase.com

www.eurofase.com

Draped nickel chain wrapped around curved nickel strips

# **AVENUE**, 17-LIGHT CHANDELIER

#### **Product Specifications**

Collection:

Illuminations

Item No.: 26337-012 Height: 34" Chain / Cord Length: 72" Diameter: 31" Est. Shipping Weight: 67.32 lbs No. of Bulbs: 17 Inc. Bulb Wattage: 60 watts Bulb Type: G9 5 Bulb Base: G9 Bulb Voltage: 120 volts