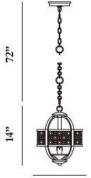

#### **Product Specifications**

Item No.: 23122-017 Height: 14" Chain / Cord Length: 72" Diameter: 11" Est. Shipping Weight: 9.02 lbs No. of Bulbs:1Bulb Wattage:60 wattsBulb Type:B10Bulb Base:E12Bulb Voltage:120 volts