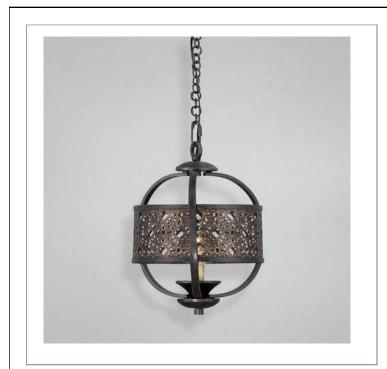

# **ARSENAL**, 1-LIGHT **CHANDELIER**

#### **Product Specifications**

Item No.: 23122-017 Height: 14" Chain / Cord Length: 72" Diameter: 11" Est. Shipping Weight: 9.02 lbs No. of Bulbs:1Bulb Wattage:60 wattsBulb Type:B10Bulb Base:E12Bulb Voltage:120 volts

### **Options Available**

| ITEM CODE | FINISH         | SHADE          |
|-----------|----------------|----------------|
| 23122-017 | ancient bronze | ancient bronze |

### Colour / Shades Available

**FINISH** ancient bronze SHADE ancient bronze

ø11"