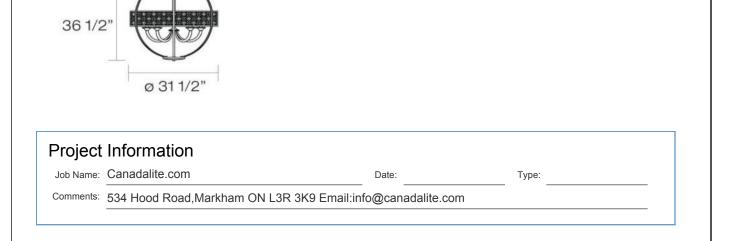

### **Product Specifications**

| Item No.:             | 19369-013 |
|-----------------------|-----------|
| Height:               | 36.5"     |
| Chain / Cord Length:  | 180"      |
| Diameter:             | 31.5"     |
| Est. Shipping Weight: | 43.12 lbs |
| No. of Bulbs:         | 6         |
| Bulb Wattage:         | 60 watts  |
| Bulb Type:            | B10 🔷     |
| Bulb Base:            | E12       |
| Bulb Voltage:         | 120 volts |
|                       |           |