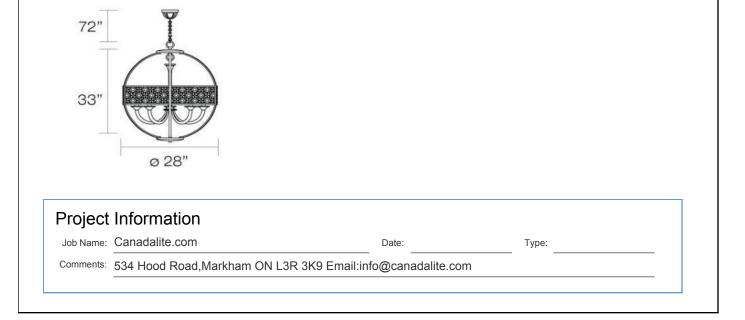

### **Product Specifications**

| Item No.:             | 19368-016 |
|-----------------------|-----------|
| Height:               | 33"       |
| Chain / Cord Length:  | 72"       |
| Diameter:             | 28"       |
| Est. Shipping Weight: | 37.62 lbs |
| No. of Bulbs:         | 5         |
| Bulb Wattage:         | 60 watts  |
| Bulb Type:            | B10 🔷     |
| Bulb Base:            | E12       |
| Bulb Voltage:         | 120 volts |
|                       |           |