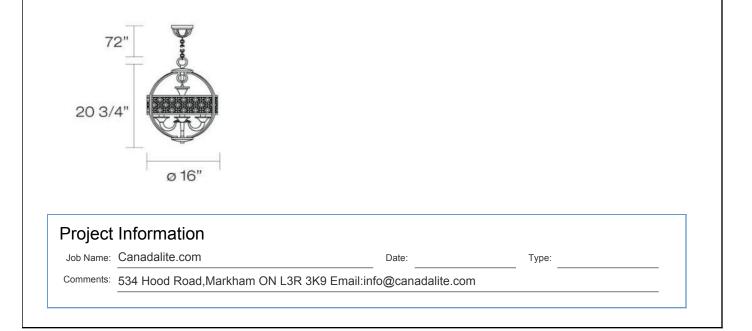

### **Product Specifications**

| Item No.:             | 19367-019 |
|-----------------------|-----------|
| Height:               | 20.75"    |
| Chain / Cord Length:  | 72"       |
| Diameter:             | 16"       |
| Est. Shipping Weight: | 19.10 lbs |
| No. of Bulbs:         | 3         |
| Bulb Wattage:         | 60 watts  |
| Bulb Type:            | B10 🔷     |
| Bulb Base:            | E12       |
| Bulb Voltage:         | 120 volts |
|                       |           |