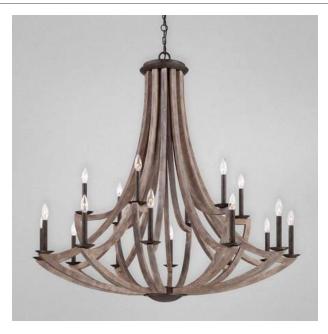

# **ARCATA**, 18-LIGHT **CHANDELIER**

# **Product Specifications**

Collection:

Illuminations Item No.: 25589-016 Height: 46" Chain / Cord Length: 180" 48" Diameter: Est. Shipping Weight: 49.50 lbs No. of Bulbs: Bulb Wattage: 60 watts Bulb Type: B10 Sulb Base: E12 Bulb Voltage: 120 volts

## **Options Available**

| ITEM CODE | FINISH                            | SHADE |
|-----------|-----------------------------------|-------|
| 25589-016 | oil rubbed<br>bronze with<br>wood | n/a   |

### Colour / Shades Available

| FINISH                      | SHADE |
|-----------------------------|-------|
| oil rubbed bronze with wood | n/a   |

| Project Information |
|---------------------|
|---------------------|