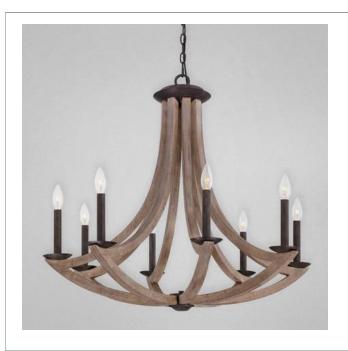

## ARCATA, 8-LIGHT CHANDELIER

## **Options Available**

| ITEM CODE | FINISH                            | SHADE |
|-----------|-----------------------------------|-------|
| 25588-019 | oil rubbed<br>bronze with<br>wood | n/a   |

Illuminations

## Colour / Shades Available

| FINISH                      | SHADE |
|-----------------------------|-------|
| oil rubbed bronze with wood | n/a   |

Job Name: Canadalite.com Date: Type:

 $\begin{tabular}{ll} \textbf{Comments:} & 1 \ (888) \ 887-7038, & info@canadalite.com \\ \end{tabular}$ 