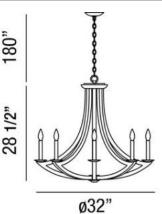

## **Product Specifications**

Collection:

Item No.: 25588-019 Height: 28.5" Chain / Cord Length: 180" 32" Diameter: Est. Shipping Weight: 18.70 lbs No. of Bulbs: Bulb Wattage: 60 watts Bulb Type: Bulb Base: B10 • E12 Bulb Voltage: 120 volts