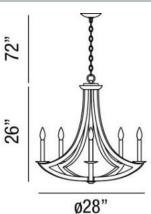

## **Product Specifications**

Collection:

Illuminations Item No.: 25587-012 Height: 26" Chain / Cord Length: 72" 28" Diameter: Est. Shipping Weight: 12.76 lbs No. of Bulbs: Bulb Wattage: 60 watts Bulb Type: Bulb Base: B10 < E12 Bulb Voltage: 120 volts