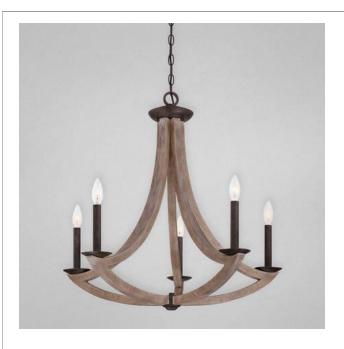

## **ARCATA**, 5-LIGHT **CHANDELIER**

## **Product Specifications**

Collection:

Illuminations Item No.: 25587-012 Height: 26" Chain / Cord Length: 72" 28" Diameter: Est. Shipping Weight: 12.76 lbs No. of Bulbs: Bulb Wattage: 60 watts Bulb Type: Bulb Base: B10 < E12 Bulb Voltage: 120 volts

## **Options Available**

| ITEM CODE | FINISH                            | SHADE |
|-----------|-----------------------------------|-------|
| 25587-012 | oil rubbed<br>bronze with<br>wood | n/a   |

## Colour / Shades Available

| FINISH                      | SHADE |
|-----------------------------|-------|
| oil rubbed bronze with wood | n/a   |

| Project Information |
|---------------------|
|---------------------|