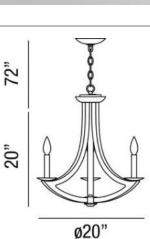

### **Product Specifications**

Collection: Illuminations Item No.: 25586-015 Height: 20" Chain / Cord Length: 72" 20" Diameter: Est. Shipping Weight: 8.36 lbs No. of Bulbs: Bulb Wattage: 60 watts Bulb Type: B10 Sulb Base: E12 Bulb Voltage: 120 volts