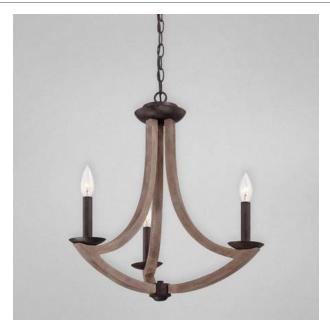

# ARCATA, 3-LIGHT CHANDELIER

### **Product Specifications**

Collection: Illuminations Item No.: 25586-015 Height: 20" Chain / Cord Length: 72" 20" Diameter: Est. Shipping Weight: 8.36 lbs No. of Bulbs: Bulb Wattage: 60 watts Bulb Type: B10 Sulb Base: E12 Bulb Voltage: 120 volts

#### **Options Available**

| ITEM CODE | FINISH                            | SHADE |
|-----------|-----------------------------------|-------|
| 25586-015 | oil rubbed<br>bronze with<br>wood | n/a   |

#### Colour / Shades Available

| FINISH                      | SHADE |
|-----------------------------|-------|
| oil rubbed bronze with wood | n/a   |