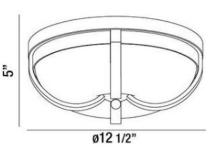

### **Product Specifications**

Collection: Illuminations Item No.: 26637-020 Height: 5"

Diameter: 12.5"
Est. Shipping Weight: 6.82 lbs
No. of Bulbs: 2 Inc.
Bulb Wattage: 8 watts

Bulb Type: LED 2700K 1300lm SDIM SUlb Base: 2x8W LED