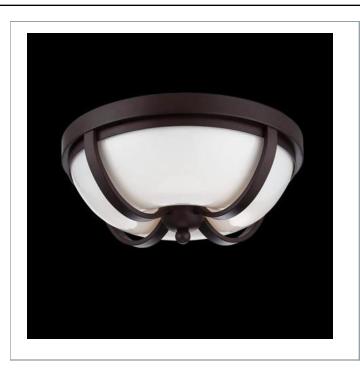

33 West Beaver Creek Road Richmond Hill Ontario Canada L4B 1L8

**8** 800.660.5391

<u>=</u>, 800.660.5390

→ info@eurofase.com

www.eurofase.com

LED flushmount with blown opal glass diffuser and decorative base

# ANDREW, 2-LIGHT LED FLUSHMOUNT

### **Product Specifications**

Collection: Illuminations Item No.: 26637-020 Height: 5"

Diameter: 12.5"
Est. Shipping Weight: 6.82 lbs
No. of Bulbs: 2 Inc.
Bulb Wattage: 8 watts

Bulb Type: LED 2700K 1300lm SDIM SUlb Base: 2x8W LED

#### **Options Available**

| ITEM CODE | FINISH       | SHADE               |
|-----------|--------------|---------------------|
| 26637-020 | bronze       | opal white<br>glass |
| 26637-013 | satin nickel | opal white<br>glass |