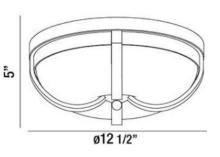

### **Product Specifications**

Collection: Illuminations Item No.: 26637-013 Height: 5" Diameter: 12.5"

Diameter: 12.5"
Est. Shipping Weight: 6.82 lbs
No. of Bulbs: 2 Inc.
Bulb Wattage: 8 watts

Bulb Type: LED 2700K 1300lm DIM
Bulb Base: 2x8W LED