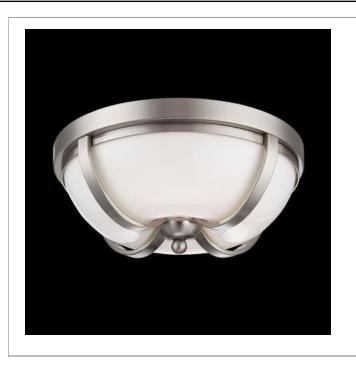

33 West Beaver Creek Road Richmond Hill Ontario Canada L4B 1L8

**8** 800.660.5391

<u>=</u>, 800.660.5390

→ info@eurofase.com

www.eurofase.com

LED flushmount with blown opal glass diffuser and decorative base

# ANDREW, 2-LIGHT LED FLUSHMOUNT

### **Product Specifications**

Collection: Illuminations Item No.: 26637-013 Height: 5" Diameter: 12.5"

Diameter: 12.5"
Est. Shipping Weight: 6.82 lbs
No. of Bulbs: 2 Inc.
Bulb Wattage: 8 watts

Bulb Type: LED 2700K 1300lm DIM
Bulb Base: 2x8W LED

#### Colour / Shades Available

| FINISH       | SHADE            |
|--------------|------------------|
| bronze       | opal white glass |
| satin nickel | opal white glass |