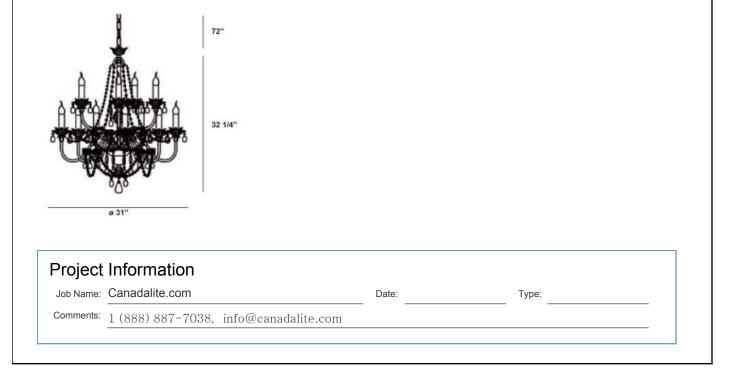

### **Product Specifications**

| Item No.:             | 14565-014 |
|-----------------------|-----------|
| Height:               | 32.25"    |
| Chain / Cord Length:  | 72"       |
| Diameter:             | 31"       |
| Est. Shipping Weight: | 17.60 lbs |
| No. of Bulbs:         | 12        |
| Bulb Wattage:         | 60 watts  |
| Bulb Type:            | B10 🔷     |
| Bulb Base:            | E12       |
| Bulb Voltage:         | 120 volts |
|                       |           |