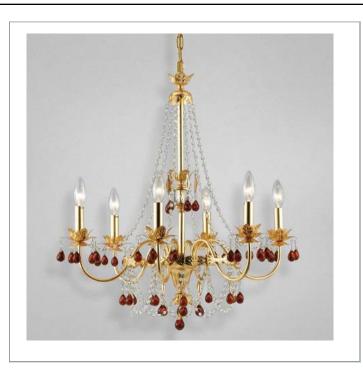

33 West Beaver Creek Road Richmond Hill Ontario Canada L4B 1L8

**8** 800.660.5391

<u>=</u> 800.660.5390

↑ info@eurofase.com

www.eurofase.com

This dazzling golden design sways with luxury. Crimson droplets, crystal strands and engraved leaflet bases swirl magnificently around a central scepter. A must for those with indulgent tastes in stylish illumination.

# AMBROISE, 6-LIGHT CHANDELIER

## **Product Specifications**

Item No.: 14564-017 Height: 29" Chain / Cord Length: 72" Diameter: 25.25" Est. Shipping Weight: 11.00 lbs No. of Bulbs: Bulb Wattage: Bulb Type: 60 watts B10 • Bulb Base: E12 Bulb Voltage: 120 volts