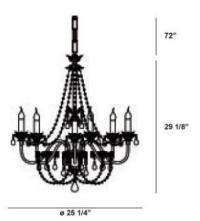

## **Product Specifications**

Item No.: 14564-017 Height: 29" Chain / Cord Length: 72" Diameter: 25.25" Est. Shipping Weight: 11.00 lbs No. of Bulbs: Bulb Wattage: Bulb Type: 60 watts B10 • Bulb Base: E12 Bulb Voltage: 120 volts