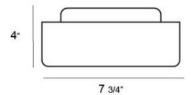

### **Product Specifications**

Collection: Illuminations 16622-012

Height: 4" Length: 7.75"

Est. Shipping Weight: 3.26 lbs

No. of Bulbs: 1

Bulb Wattage: 60 watts

Bulb Type: A19

Bulb Base: E26 Bulb Voltage: 120 volts