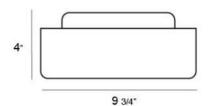

- 33 West Beaver Creek Road Richmond Hill Ontario Canada L4B 1L8
- 800.660.5391

- @ www.eurofase.com



Explicitly simple and lucid, this light is fitting for any setting - classic, modern or trendy. It is clean cut and its pearl ivory glow is unmatched in elegance and quality.

## AMATA, 1-LIGHT MEDIUM FLUSHMOUNT/WALL SCONCE

## **Product Specifications**

## **Options Available**

| ITEM CODE | FINISH |
|-----------|--------|
| 16621-015 | white  |

SHADE opal white glass

## Colour / Shades Available

C

FINISH white SHADE opal white glass



 Project Information

 Job Name:
 Canadalite.com

 Comments:
 534 Hood Road,Markham ON L3R 3K9 Email:info@canadalite.com

Eurofase