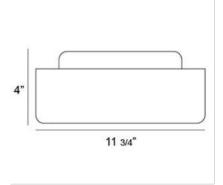

## **Product Specifications**

Collection: Illuminations Item No.: 16620-048

Height: 4"

Length: 11.75" Est. Shipping Weight: 6.14 lbs No. of Bulbs: 2

Bulb Wattage: 60 watts
Bulb Type: A19 ←
Bulb Base: E26
Bulb Voltage: 120 volts