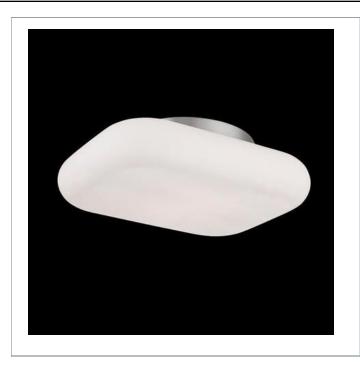

33 West Beaver Creek Road Richmond Hill Ontario Canada L4B 1L8

**8** 800.660.5391

<u>=</u>, 800.660.5390

→ info@eurofase.com

www.eurofase.com

LED flushmount with blown opal glass diffuser and decorative base

# ALMA, 2-LIGHT FLUSHMOUNT

## **Product Specifications**

Collection: Illuminations Item No.: 26631-028 Height: 4"

Width: 10.5" Length: 13"

Est. Shipping Weight: 5.06 lbs
No. of Bulbs: 2 lnc.
Bulb Wattage: 8 watts

Bulb Type: LED 2700K 1300lm