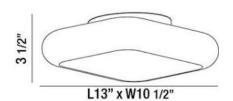

## **Product Specifications**

Collection: Illuminations Item No.: 26631-028 Height: 4"

Width: 10.5" Length: 13"

Est. Shipping Weight: 5.06 lbs
No. of Bulbs: 2 lnc.
Bulb Wattage: 8 watts

Bulb Type: LED 2700K 1300lm