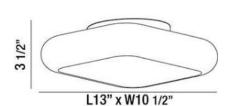

## **Product Specifications**

Collection: Illuminations Item No.: 26631-011 Height: 4"

Width: 10.5" Length: 13"

Est. Shipping Weight: 5.06 lbs
No. of Bulbs: 2 lnc.
Bulb Wattage: 8 watts

Bulb Type: LED 2700K 1300lm