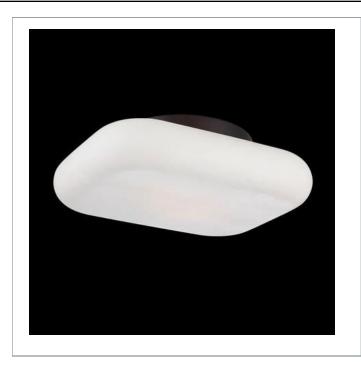

33 West Beaver Creek Road Richmond Hill Ontario Canada L4B 1L8

**8** 800.660.5391

<u>=</u>, 800.660.5390

⁴ info@eurofase.com

www.eurofase.com

LED flushmount with blown opal glass diffuser and decorative base

# ALMA, 2-LIGHT FLUSHMOUNT

## **Product Specifications**

Collection: Illuminations Item No.: 26631-011 Height: 4"

Width: 10.5" Length: 13"

Est. Shipping Weight: 5.06 lbs
No. of Bulbs: 2 lnc.
Bulb Wattage: 8 watts

Bulb Type: LED 2700K 1300lm