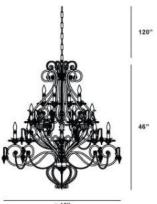

# **Product Specifications**

Item No.: Height: 14586-019 46" Chain / Cord Length: 120" Diameter: 42" Est. Shipping Weight: 73.92 lbs No. of Bulbs: 16 Bulb Wattage: Bulb Type: 60 watts B10 < Bulb Base: E12 Bulb Voltage: 120 volts

#### **FINISH** SHADE antique silver crystal

| Ĭ     |     |
|-------|-----|
|       | 46" |
| ø 42" |     |

| Project Information |                                       |       |  |       |  |  |
|---------------------|---------------------------------------|-------|--|-------|--|--|
| Job Name:           | Canadalite.com                        | Date: |  | Туре: |  |  |
| Comments:           | 1 (888) 887-7038, info@canadalite.com |       |  |       |  |  |