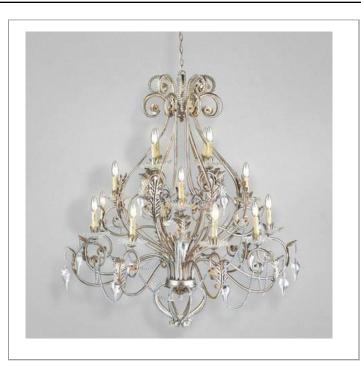

33 West Beaver Creek Road Richmond Hill Ontario Canada L4B 1L8

800.660.5391

800.660.5390

info@eurofase.com

www.eurofase.com

Extravagant and sophisticated, this hanging light hearkens back to glorious Hellenistic days, with dangling strands of precious metal, finished with leafy boughs.

### **ALLURE**, 16-LIGHT CHANDELIER

# **Options Available**

| ITEM CODE | FINISH         | SHADE   |  |  |
|-----------|----------------|---------|--|--|
| 14586-019 | antique silver | crystal |  |  |

#### **FINISH** SHADE antique silver crystal

| Ĭ     |     |
|-------|-----|
|       | 46" |
| ø 42" |     |

| Project Information |                                       |       |  |       |  |  |
|---------------------|---------------------------------------|-------|--|-------|--|--|
| Job Name:           | Canadalite.com                        | Date: |  | Туре: |  |  |
| Comments:           | 1 (888) 887-7038, info@canadalite.com |       |  |       |  |  |